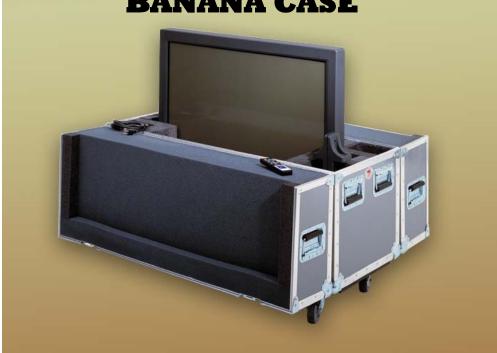

## The Banana Case

Offers a secure transport solution for 40" and larger plasma screens. The sides flip up to hold the screen by it's frame, nothing touches the screen itself. Ideal for rental companies or corporate presentations.

Holds 1 or 2 screens and accessories.

Case Style: ATA with fully recessed hardware. Appropriate for all shipping conditions. Construction: Plywood laminated with ABS plastic or fiberglass. Heavy duty casters rated at 200 lbs per caster.