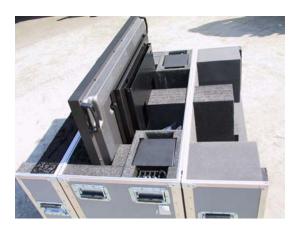

## The Banana Case

Offers a secure transport solution for 40" and larger plasma screens. The sides flip up to hold the screen by it's frame, nothing touches the screen itself. Ideal for rental companies or corporate presentations.

Holds 1 or 2 screens and accessories.

Case Style: ATA with fully recessed hardware. Appropriate for all shipping conditions. Construction: Plywood laminated with ABS plastic or fiberglass. Heavy duty casters rated at 200 lbs per caster.

Foam Interior: Top grade polyethylene and polyurethane.

Designs on File: Hitachi, JVC, Fujitsu, NEC, Panasonic, Pioneer, Sony and others. Custom

designs included as part of our service.

JAN-AL CASES 3339 UNION PACIFIC AVENUE, LOS ANGELES, CA 90023 800-735-2625