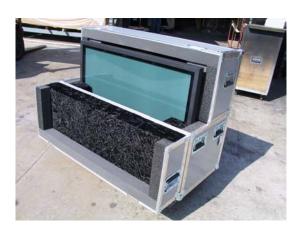

## The Banana Case

Offers a secure transport solution for 40" and larger plasma screens. The sides flip up to hold the screen by it's frame, nothing touches the screen itself. Ideal for rental companies or corporate presentations.

Holds 1 or 2 screens and accessories.

Case Style: ATA with fully recessed hardware. Appropriate for all shipping conditions. Construction: Plywood laminated with ABS plastic or fiberglass. Heavy duty casters rated at 200 lbs per caster.